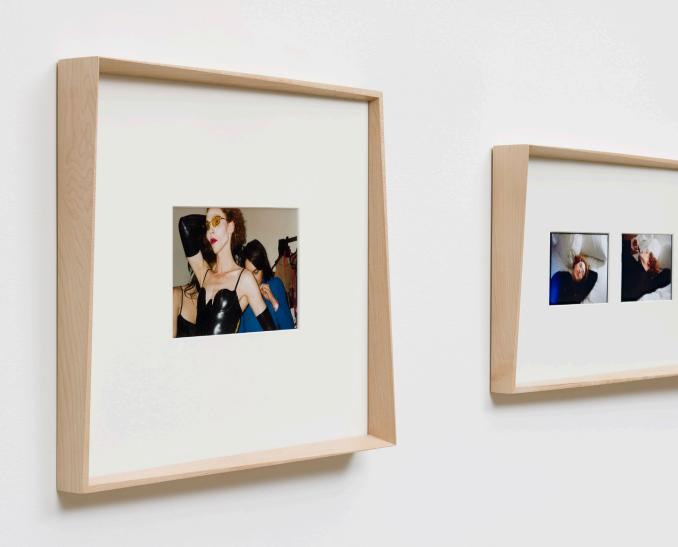

Zoe Chait, party line, 2019. (Edition 1 of 5 + 1AP). Lightjet C-print, 41 x 29 x 1  $\frac{1}{2}$  inches framed.

Zoe Chait, *cheeky*, 2019. (Edition 1 of 5 + 1AP). Lightjet c-print, 41 x 29 x 1  $\frac{1}{2}$  inches framed.