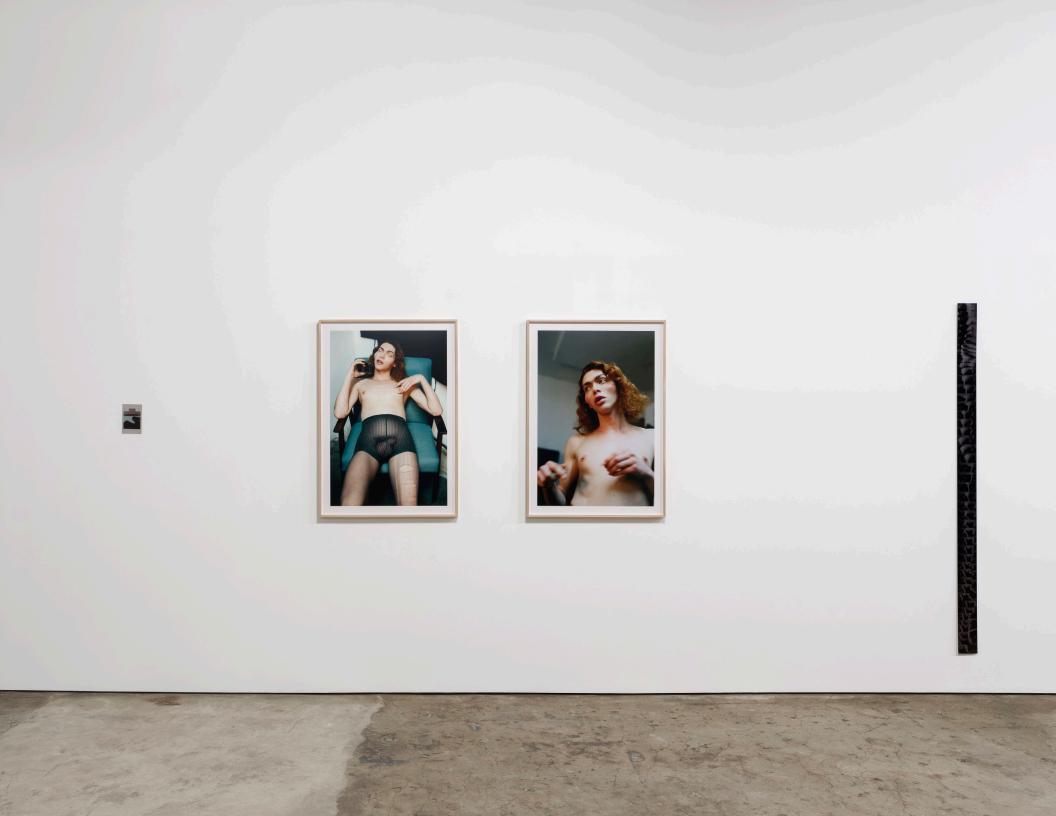

Zoe Chait, *soft*, *juul*, 2017. (Edition 1 of 3 + 1AP). Dye sublimation print, 10  $\frac{1}{2}$  x 19  $\frac{1}{4}$  x 1  $\frac{1}{2}$  inches framed.

Zoe Chait, *lubricate*, 2018. (Edition 1 of 3 + 1AP). Darkroom C-print, 13  $\frac{1}{2}$  x 15 x 1  $\frac{1}{2}$  inches framed.

Zoe Chait, *motion*, 2017. (Edition 1 of 7 + 1AP). Dye sublimation on aluminum,  $3 7/8 \times 6 3/8$  inches.