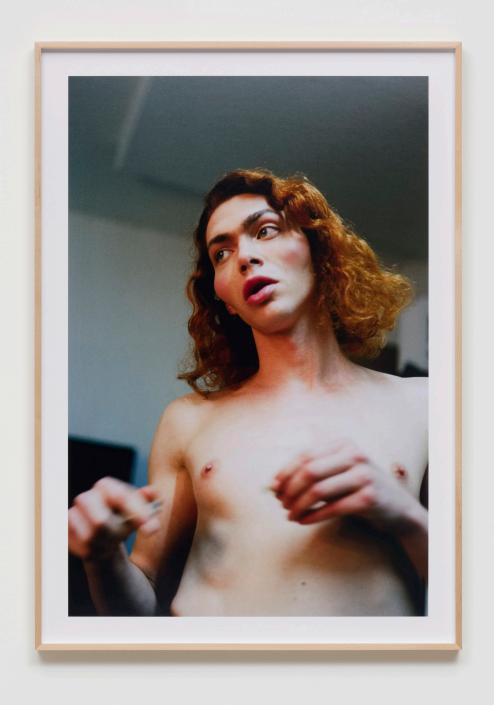

Zoe Chait, party line, 2019. (Edition 1 of 5 + 1AP). Lightjet C-print, 41 x 29 x 1  $\frac{1}{2}$  inches framed.

Zoe Chait, *cheeky*, 2019. (Edition 1 of 5 + 1AP). Lightjet c-print, 41 x 29 x 1  $\frac{1}{2}$  inches framed.