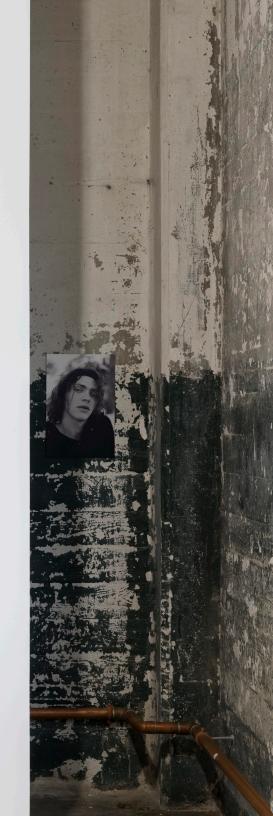

Zoe Chait, *motion*, 2017. (Edition 1 of 7 + 1AP). Dye sublimation on aluminum,  $3 7/8 \times 6 3/8$  inches.