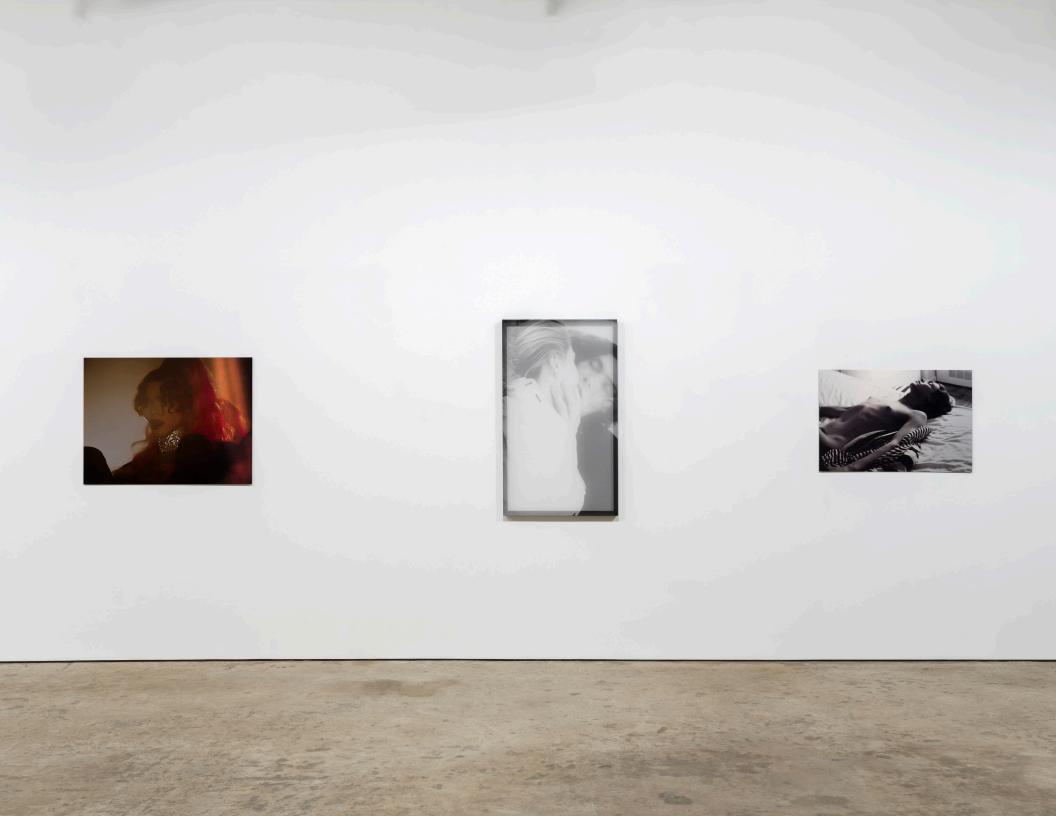

Zoe Chait, party line, 2019. (Edition 1 of 5 + 1AP). Lightjet C-print, 41 x 29 x 1  $\frac{1}{2}$  inches framed.

Zoe Chait, *cheeky*, 2019. (Edition 1 of 5 + 1AP). Lightjet c-print, 41 x 29 x 1  $\frac{1}{2}$  inches framed.

Zoe Chait, *soft*, *juul*, 2017. (Edition 1 of 3 + 1AP). Dye sublimation print, 10  $\frac{1}{2}$  x 19  $\frac{1}{4}$  x 1  $\frac{1}{2}$  inches framed.

Zoe Chait, *lubricate*, 2018. (Edition 1 of 3 + 1AP). Darkroom C-print, 13  $\frac{1}{2}$  x 15 x 1  $\frac{1}{2}$  inches framed.