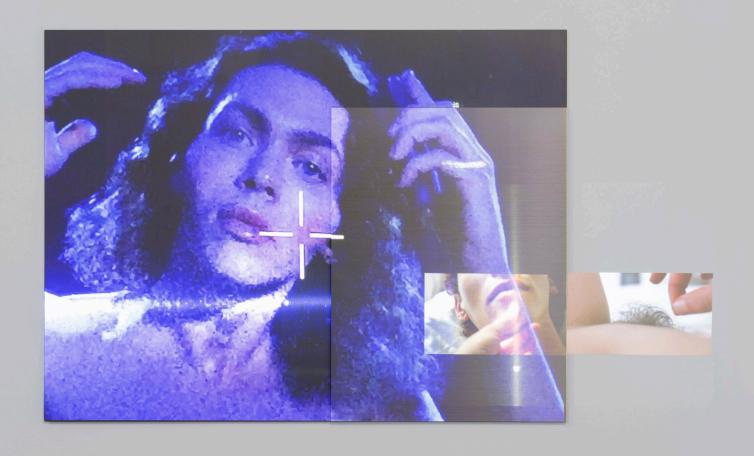

Zoe Chait, what dream, 2021. (Edition 1 of 5 + 1AP). Dye sublimation on aluminum,  $30 \times 40$  inches.

Zoe Chait, what dream, 2021. (Edition 1 of 5 + 1AP). Dye sublimation on aluminum,  $30 \times 40$  inches.