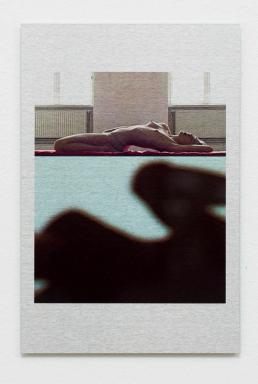

Zoe Chait, *motion*, 2017. (Edition 1 of 7 + 1AP). Dye sublimation on aluminum,  $3 7/8 \times 6 3/8$  inches.