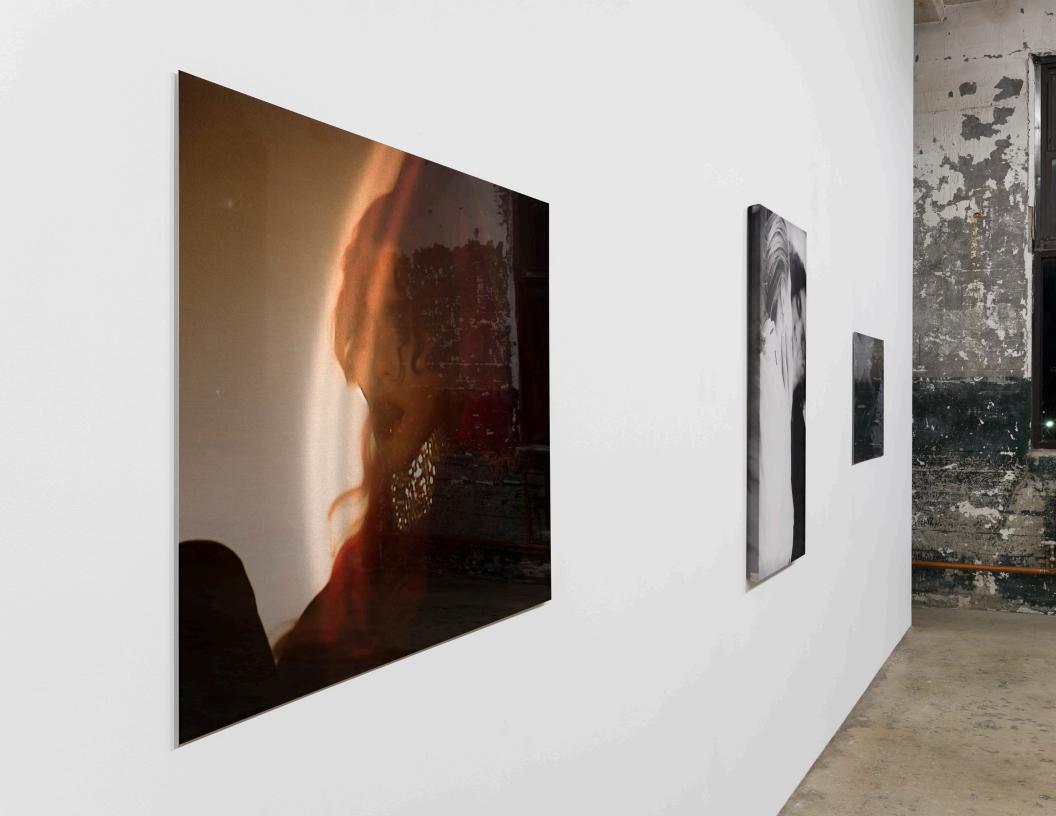

Zoe Chait, what dream, 2021. (Edition 1 of 5 + 1AP). Dye sublimation on aluminum,  $30 \times 40$  inches.

Zoe Chait, what dream, 2021. (Edition 1 of 5 + 1AP). Dye sublimation on aluminum,  $30 \times 40$  inches.