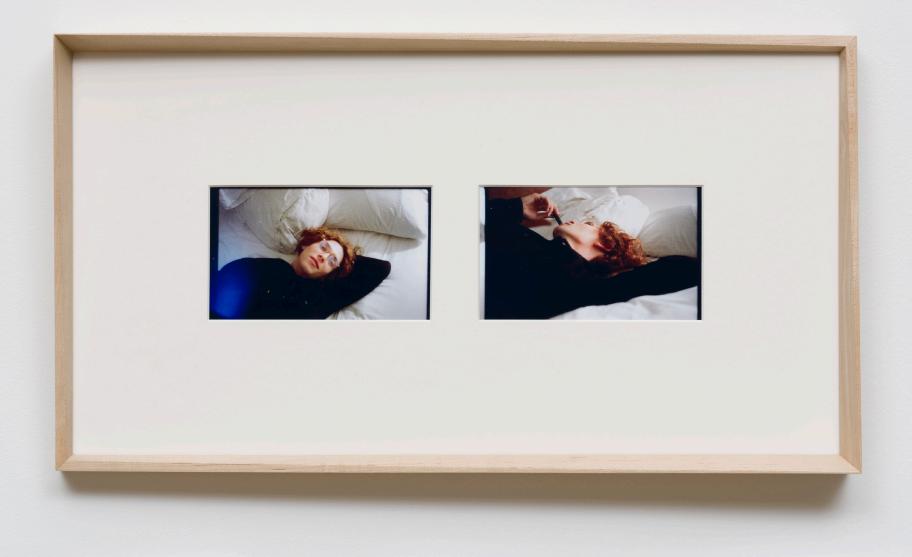

Zoe Chait, *soft*, *juul*, 2017. (Edition 1 of 3 + 1AP). Dye sublimation print, 10  $\frac{1}{2}$  x 19  $\frac{1}{4}$  x 1  $\frac{1}{2}$  inches framed.

Zoe Chait, *lubricate*, 2018. (Edition 1 of 3 + 1AP). Darkroom C-print, 13  $\frac{1}{2}$  x 15 x 1  $\frac{1}{2}$  inches framed.