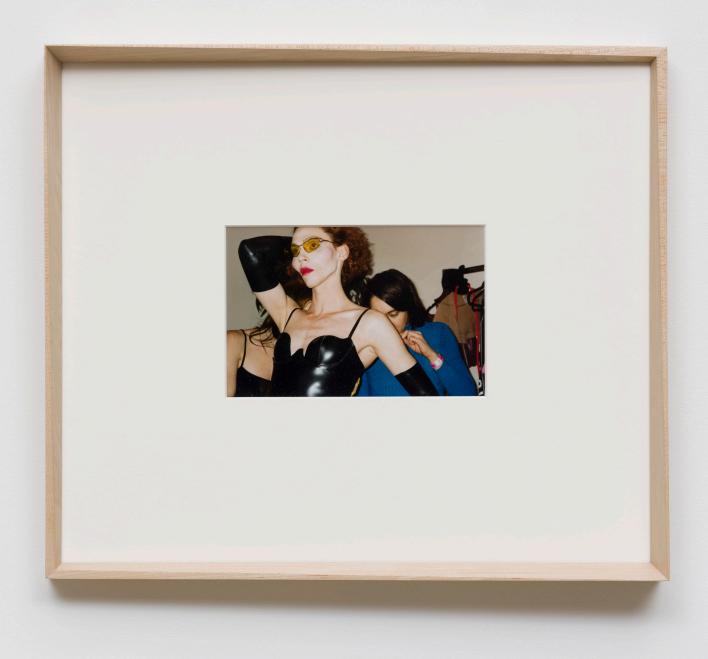

Zoe Chait, *motion*, 2017. (Edition 1 of 7 + 1AP). Dye sublimation on aluminum,  $3 7/8 \times 6 3/8$  inches.